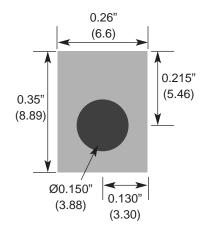

erformance characteristics. These compact antennas are cosmetically attractive and inexpensive, making them ideal for volume applications. The LP Series mounts directly with a single screw, eliminating the expense of a connector while meeting FCC Part 15 requirements.

#### Features

- Very low cost
- Compact housing
- Excellent performance
- · Omni-directional pattern
- Weather-resistant
- Screw-mount
- · Use with plastic\* or metal enclosures
  - \* Requires proximity ground plane

#### Electrical Specifications

Center Freq. 433MHzBandwidth 12MHzWavelength 1/4-wave

VSWR <1.9 typ. at center</li>

Impedance 50 ohmsConnection Screw-mount

Electrical specifications and plots measured on 1.5" x 3.3" reference ground plane

# **Ordering Information**

ANT-433-PW-LP

# Recommended Footprint



## **VSWR** Graph



Typical VSWR