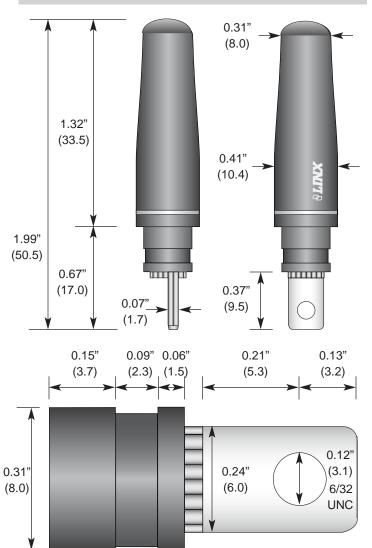

#### Product Dimensions

### Description

LP Series antennas utilize a helical element, which greatly reduces the antenna's size while allowing favorable performance characteristics. These compact antennas are cosmetically attractive and inexpensive, making them ideal for volume applications. The LP Series mounts directly with a single screw, eliminating the expense of a connector while meeting FCC Part 15 requirements.

#### Features

- Very low cost
- Compact housing
- Excellent performance
- · Omni-directional pattern
- Weather-resistant
- Screw-mount
- · Use with plastic\* or metal enclosures
  - \* Requires proximity ground plane

#### Electrical Specifications

Center Freq. 433MHzBandwidth 12MHzWavelength 1/4-wave

VSWR <1.9 typ. at center</li>

Impedance 50 ohmsConnection Screw-mount

Electrical specifications and plots measured on 1.5" x 3.3" reference ground plane