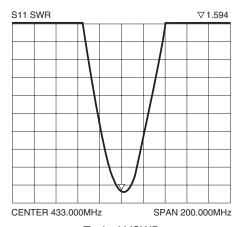

## **VSWR** Graph

Typical VSWR

#### Electrical Specifications

Center Freq. 433MHzBandwidth 12MHzWavelength 1/4-wave

VSWR <1.9 typ. at center</li>

Impedance 50 ohmsConnection Screw-mount

Electrical specifications and plots measured on 1.5" x 3.3" reference ground plane