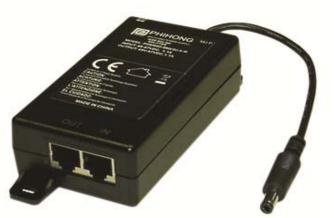

# 60W Power over Ethernet Splitter POE60 Ultra PoE Gigabit Splitter

Designed to work with POE75U-1UP Single port

## Warranty

1 Year

**Input and Output Data Connector RJ45** 

#### **Output Connector**

Center Positive Barrel 9mm x 2.5mm ID x 5.5mm OD Tip is user changeable for other sizes