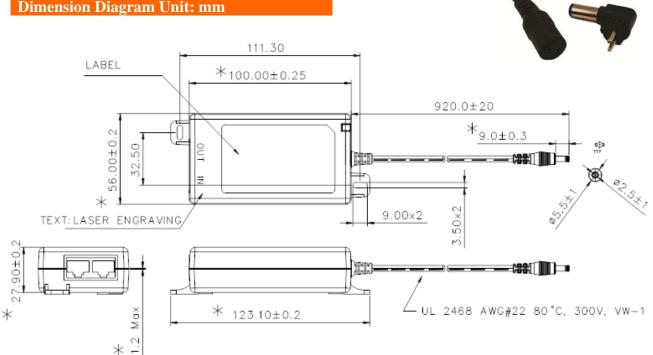

#### **Mechanical Characteristics**

- Length: 100mm (3.94in)
  - Width: 56mm (2.25in)

- Height: 27.9mm (1.09in)
- Weight: 142g (5.0oz)

# 5 to 90%

**Dimension Diagram Unit: mm** 

#### **Output Connector**

Center Positive Barrel 9mm x 2.5mm ID x 5.5mm OD Tip is user changeable for other sizes