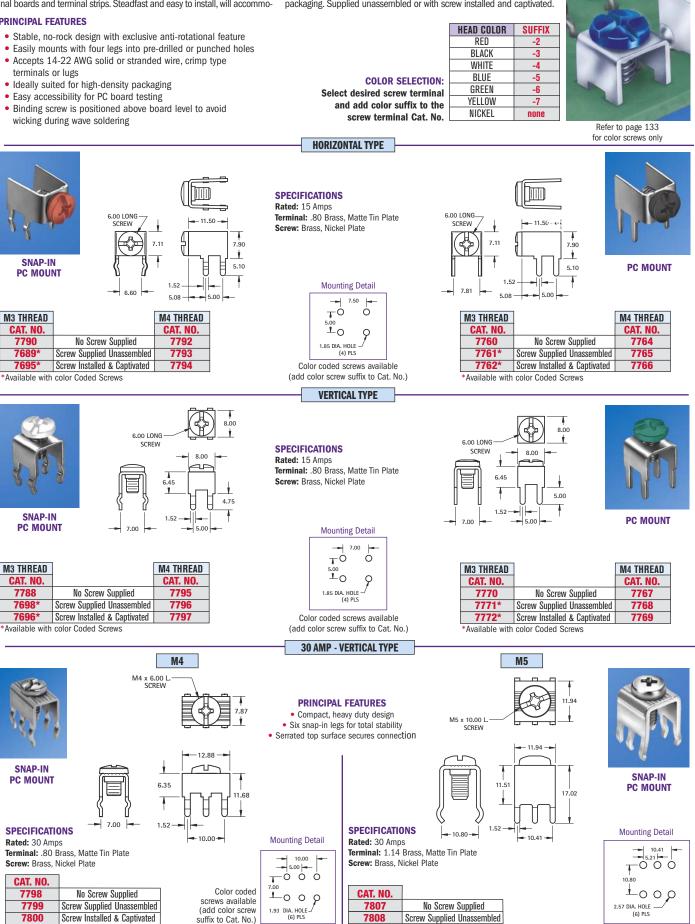

## **METRIC PC SCREW TERMINALS**

These easy-to-mount, multipurpose screw type terminals are a practical, low-cost alternative to PC screw type edge connectors, barrier blocks, terminal boards and terminal strips. Steadfast and easy to install, will accommo-

## **PRINCIPAL FEATURES**

- · Stable, no-rock design with exclusive anti-rotational feature
- · Easily mounts with four legs into pre-drilled or punched holes
- Accepts 14-22 AWG solid or stranded wire, crimp type terminals or lugs