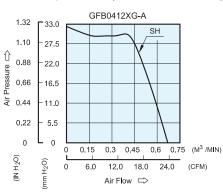

| MODEL      |      |             | Rated<br>Voltage | Operating<br>Voltage<br>Range | Rated<br>Current | Rated<br>Input<br>Power | Speed<br>(Front/Rear) | Maximum<br>Air Flow |       | Maximum<br>Air Pressure |                     | Noise |
|------------|------|-------------|------------------|-------------------------------|------------------|-------------------------|-----------------------|---------------------|-------|-------------------------|---------------------|-------|
| PART NO.   | REV. | FUNCTION    | VDC              | VDC                           | Amp              | Watt                    | R.P.M.                | m <sup>3</sup> /min | CFM   | mmH₂O                   | IN H <sub>2</sub> O | dB-A  |
| GFB0412SHG | -A   | -R00 / -F00 | 12               | 4.0 to 13.2                   | 1.10             | 13.20                   | 12800/10200           | 0.670               | 23.66 | 32.31                   | 1.27                | 59.0  |

\* Function type is optional.

\* The max. air flow and the speed are measured in free air ; max. air pressure is measured at zero air flow.

\* Noise is measured in anechoic chamber in free air, one meter from intake side.