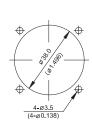

C : 40 x 40 x 48 MM SERIES

MOUNTING PANEL CUTOUT

**P & Q CURVE** (AT RATED VOLTAGE)

OUTLET SIDE 38.0 (1.496) 32.0 (1.260) 0 A2. 100.00 32.0 (1.260) 38.0 (1.496) V

4-ø3.5 (4-ø0.138)

**INLET SIDE** 

UNIT: (INCH) mm