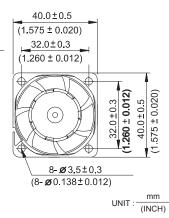

C : 40 x 40 x 48 MM SERIES

MOUNTING PANEL CUTOUT

**P & Q CURVE** (AT RATED VOLTAGE)

OUTLET SIDE 38.0 (1.496) 32.0 (1.260) 0 A2. 100.00 32.0 (1.260) 38.0 (1.496) V

4-ø3.5 (4-ø0.138)

**INLET SIDE** 

UNIT: (INCH) mm