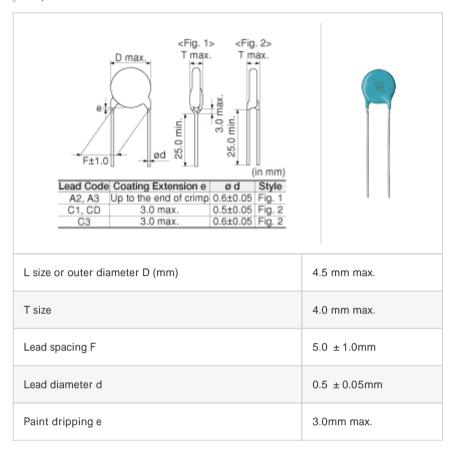

### Shape

#### References

| Packaging | Specifications  | Minimum quantity |
|-----------|-----------------|------------------|
| В         | Packing in bulk | 500              |